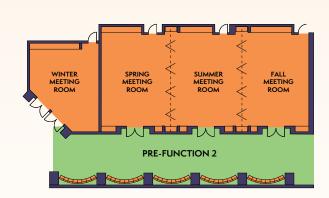

# FLOOR PLAN

|                       | Conference | Banquet | Wedding | Ceremony | Cocktail<br>Reception | Exhibits<br>8'x 10' | Exhibits<br>10'x10' | Square<br>Footage | Ceiling<br>Height | Theater | Classroom<br>4 per 6' | Classroom<br>6 per<br>6' round | U-Shape |
|-----------------------|------------|---------|---------|----------|-----------------------|---------------------|---------------------|-------------------|-------------------|---------|-----------------------|--------------------------------|---------|
| Events Center         | N/A        | 800     | 700     | N/A      | 2000                  | 250                 | 180                 | 20,944            | 26'               | 2400    | 500                   | 480                            | N/A     |
| One quad of EC        | N/A        | 180     | 130     | 250      | 500                   | 50                  | 40                  | 4,488             | 26'               | 600     | 150                   | 120                            | N/A     |
| Two quads of EC       | N/A        | 350     | 300     | 500      | 1000                  | 100                 | 60                  | 8,965             | 26'               | 1200    | 250                   | 240                            | N/A     |
| Winter                | 16         | 30      | N/A     | N/A      | 30                    | N/A                 | N/A                 | 356.24            | 13'               | 40      | 28                    | 18                             | 16      |
| Spring                | 32         | 40      | 30      | N/A      | 60                    | N/A                 | N/A                 | 800.28            | 13'               | 50      | 40                    | 30                             | 24      |
| Summer                | 32         | 40      | 30      | N/A      | 60                    | N/A                 | N/A                 | 781.16            | 13'               | 50      | 40                    | 30                             | 24      |
| Fall                  | 32         | 40      | 30      | N/A      | 60                    | N/A                 | N/A                 | 763.98            | 13'               | 50      | 40                    | 30                             | 24      |
| Spring & Summer       | 55         | 70      | 50      | 75       | 100                   | N/A                 | N/A                 | 1,581.44          | 13'               | 120     | 60                    | 60                             | 48      |
| Fall & Summer         | 55         | 70      | 50      | 75       | 100                   | N/A                 | N/A                 | 1,545.14          | 13                | 120     | 60                    | 60                             | 48      |
| Summer, Spring & Fall | 65         | 140     | 100     | 150      | 175                   | 16                  | 14                  | 2,345.42          | 13'               | 180     | 100                   | 90                             | 55      |
| Pre-function          | N/A        | N/A     | N/A     | N/A      | 350                   | N/A                 | N/A                 | N/A               | N/A               | N/A     | N/A                   | N/A                            | N/A     |