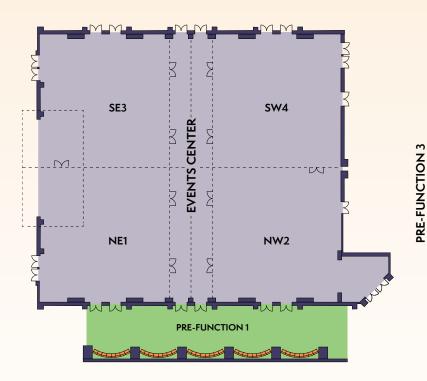

# FLOOR PLAN

|                       | Conference | Banquet | Wedding | Ceremony | Cocktail<br>Reception | Exhibits<br>8'x 10' | Exhibits<br>10'x10' | Square<br>Footage | Ceiling<br>Height | Theater | Classroom<br>4 per 6' | Classroom<br>6 per<br>6' round | U-Shape |
|-----------------------|------------|---------|---------|----------|-----------------------|---------------------|---------------------|-------------------|-------------------|---------|-----------------------|--------------------------------|---------|
| Events Center         | N/A        | 800     | 700     | N/A      | 2000                  | 250                 | 180                 | 20,944            | 26'               | 2400    | 500                   | 480                            | N/A     |
| One quad of EC        | N/A        | 180     | 130     | 250      | 500                   | 50                  | 40                  | 4,488             | 26'               | 600     | 150                   | 120                            | N/A     |
| Two quads of EC       | N/A        | 350     | 300     | 500      | 1000                  | 100                 | 60                  | 8,965             | 26'               | 1200    | 250                   | 240                            | N/A     |
| Winter                | 16         | 30      | N/A     | N/A      | 30                    | N/A                 | N/A                 | 356.24            | 13'               | 40      | 28                    | 18                             | 16      |
| Spring                | 32         | 40      | 30      | N/A      | 60                    | N/A                 | N/A                 | 800.28            | 13'               | 50      | 40                    | 30                             | 24      |
| Summer                | 32         | 40      | 30      | N/A      | 60                    | N/A                 | N/A                 | 781.16            | 13'               | 50      | 40                    | 30                             | 24      |
| Fall                  | 32         | 40      | 30      | N/A      | 60                    | N/A                 | N/A                 | 763.98            | 13'               | 50      | 40                    | 30                             | 24      |
| Spring & Summer       | 55         | 70      | 50      | 75       | 100                   | N/A                 | N/A                 | 1,581.44          | 13'               | 120     | 60                    | 60                             | 48      |
| Fall & Summer         | 55         | 70      | 50      | 75       | 100                   | N/A                 | N/A                 | 1,545.14          | 13                | 120     | 60                    | 60                             | 48      |
| Summer, Spring & Fall | 65         | 140     | 100     | 150      | 175                   | 16                  | 14                  | 2,345.42          | 13'               | 180     | 100                   | 90                             | 55      |
| Pre-function          | N/A        | N/A     | N/A     | N/A      | 350                   | N/A                 | N/A                 | N/A               | N/A               | N/A     | N/A                   | N/A                            | N/A     |